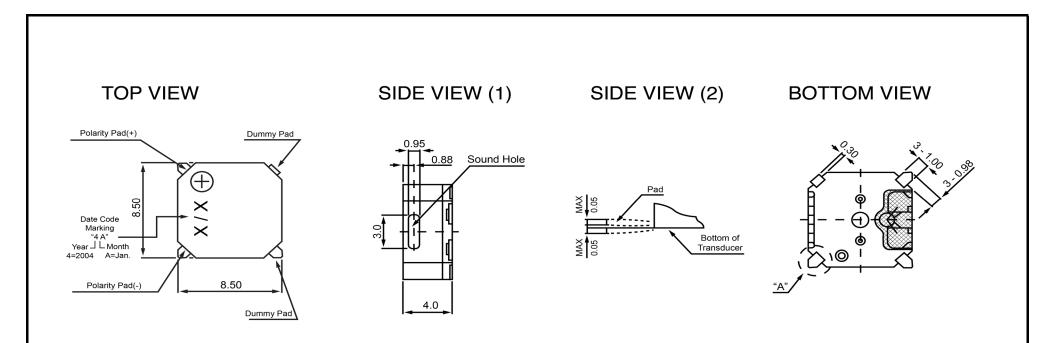

| Specifications        |                    |       | Notes                       |                               | Revision History          |             |            |            |             |            |
|-----------------------|--------------------|-------|-----------------------------|-------------------------------|---------------------------|-------------|------------|------------|-------------|------------|
| Description           | Value              | Unit  | Notes                       |                               | Version                   | Description |            |            | Date        | Approved   |
| Technology            | Electro-Mechanical |       | 1) All dimensions are in mm | 1                             | Released from Engineering |             |            | 10/21/2013 | J.S         |            |
| Resonant Frequency    | 2,350              | (Hz)  | 2) All parts meet RoHS      |                               |                           |             |            |            |             |            |
| Rated Voltage         | 5                  | (V)   |                             |                               |                           |             |            |            |             |            |
| SPL @ 10cm            | 87                 | (dBA) |                             |                               |                           |             |            |            |             |            |
| Coil Resistance       | 30                 | (ohm) |                             |                               |                           |             |            |            |             |            |
| Mount Type            | Surface Mount      |       |                             |                               |                           |             |            |            |             |            |
| Voltage Range         | 3~7                | (V)   |                             |                               |                           |             |            |            |             |            |
| Max Rated Current     | 90                 | (mA)  |                             |                               |                           |             |            |            |             |            |
| Housing Material      | LCP                |       |                             |                               | Drawn by                  | Date        | Checked by | Date       | Approved by | Date       |
| Operating Temperature | -30 ~ +70          | °C    |                             |                               | A.B.                      | 10/21/2013  | C.E.       | 10/21/2013 | J.S         | 10/21/2013 |
| Storage Temperature   | -30 ~ +70          | °C    |                             | Electro-Mechanical Transducer |                           | TE082305-1  |            |            |             |            |
| Weight                | 0.6                | (g)   |                             |                               |                           |             |            |            |             |            |